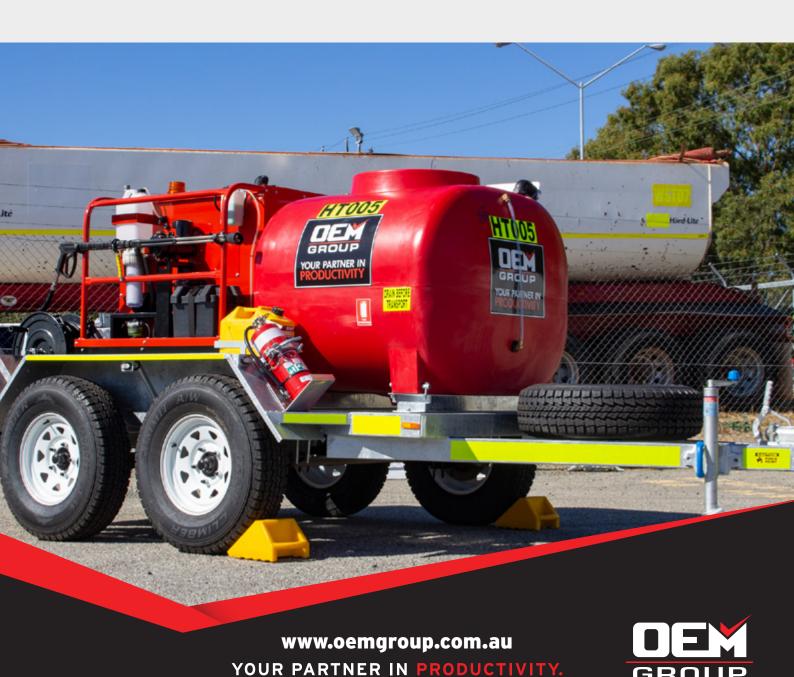

# TRAILER MOUNTED PRESSURE CLEANERS

# Hottie IV 3000PSI | 15L/min

Part No: SHW87/A

## TECHNICAL SPECIFICATIONS

| POWER TYPE     |       | Diesel                 |
|----------------|-------|------------------------|
| TEMPERATURE    |       | Hot Water              |
| PUMP PRESSURE  | PSI   | 3000                   |
|                | BAR   | 200                    |
| FLOW RATE      | L/min | 15                     |
| MOTOR          |       | Kubota OC95-E2         |
|                | HP    | 9.5                    |
| INTERPUMP PUMP |       | WS201                  |
| PUMP SPEED     | RPM   | 1450                   |
| DRIVE          |       | Oz-Tuff Belt Reduction |
|                |       |                        |

### STANDARD ACCESSORIES

- 30m 3/8" Wire Braid High Pressure Hose and Lockable Hose Reel
- ✓ Heavy Duty Gun & Back Part Lance
- ✓ Heavy Duty Dual Front Part Lance
- ✓ WESTCHOCK® Wheel Chocks
- ✓ 1" Minsup Female Water Inlet
- ✓ 20I Diesel Jerry Can
- 4.5kg Fire Extinguisher
- ✓ Spare Tyre and Jockey Wheel
- ✓ 10L Chemical Bottle

#### **FEATURES**

- ✓ Fully Serviceable
- ✓ Genuine Italian-made Interpump Pump
- Nickel-plated Brass Head Pump with Stainless Steel Valves and Ceramic Pistons
- ✓ 100% Bypass into Cooling Tank
- ✓ Pressure Gauge
- ✓ Oz-Tuff Belt Reduction
- ✓ Low speed 1450RPM Pump
- ✓ Powder Coated Zinc Annealed Machine
- ✓ Tandem Axle Trailer
- Emergency Stop
- ✓ Lockable Battery Isolator
- ✓ Hour Meter
- ✓ Electric Key Start
- ✓ Low Level Water Cut Off

- ✓ Adjustable Temperature Control (up to 90°C)
- ✓ 1000L Water Tank with Gauge
- ✓ 45mm Square Axle
- ✓ Mechanical Disc Brakes
- ✓ 5 Stud, 225/75 R16 Tyres with Spare
- ✓ Beacon Light
- ✓ Dual Water Filtration Set-Up
- ✓ 12V Burner System
- ✓ Washable Inlet Water Filter
- ✓ Adjustable Chemical Injector
- ✓ West Australian Made