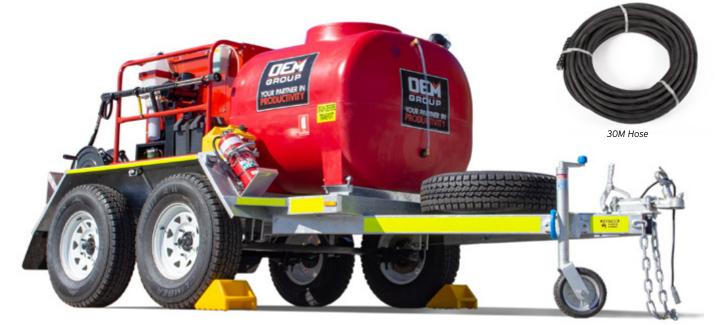

# TRAILER MOUNTED PRESSURE CLEANERS

# Hottie IV 3000PSI | 15L/min

Part No: SHW87/A

## TECHNICAL SPECIFICATIONS

| POWER TYPE     |       | Diesel                 |
|----------------|-------|------------------------|
| TEMPERATURE    |       | Hot Water              |
| PUMP PRESSURE  | PSI   | 3000                   |
|                | BAR   | 200                    |
| FLOW RATE      | L/min | 15                     |
| MOTOR          |       | Kubota OC95-E2         |
|                | HP    | 9.5                    |
| INTERPUMP PUMP |       | WS201                  |
| PUMP SPEED     | RPM   | 1450                   |
| DRIVE          |       | Oz-Tuff Belt Reduction |
|                |       |                        |

### STANDARD ACCESSORIES

- 30m 3/8" Wire Braid High Pressure Hose and Lockable Hose Reel
- ✓ Heavy Duty Gun & Back Part Lance
- ✓ Heavy Duty Dual Front Part Lance
- ✓ WESTCHOCK® Wheel Chocks
- ✓ 1" Minsup Female Water Inlet
- ✓ 20I Diesel Jerry Can
- 4.5kg Fire Extinguisher
- ✓ Spare Tyre and Jockey Wheel
- ✓ 10L Chemical Bottle

#### **FEATURES**

- ✓ Fully Serviceable
- ✓ Genuine Italian-made Interpump Pump
- Nickel-plated Brass Head Pump with Stainless Steel Valves and Ceramic Pistons
- ✓ 100% Bypass into Cooling Tank
- ✓ Pressure Gauge
- ✓ Oz-Tuff Belt Reduction
- ✓ Low speed 1450RPM Pump
- ✓ Powder Coated Zinc Annealed Machine
- ✓ Tandem Axle Trailer
- Emergency Stop
- ✓ Lockable Battery Isolator
- ✓ Hour Meter
- ✓ Electric Key Start
- ✓ Low Level Water Cut Off

- ✓ Adjustable Temperature Control (up to 90°C)
- ✓ 1000L Water Tank with Gauge
- ✓ 45mm Square Axle
- ✓ Mechanical Disc Brakes
- ✓ 5 Stud, 225/75 R16 Tyres with Spare
- ✓ Beacon Light
- ✓ Dual Water Filtration Set-Up
- ✓ 12V Burner System
- ✓ Washable Inlet Water Filter
- ✓ Adjustable Chemical Injector
- ✓ West Australian Made