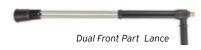

### STANDARD ACCESSORIES

- 30m 3/8" Wire Braid High Pressure Hose and Lockable Hose Reel
- ✓ Heavy Duty Gun & Back Part Lance
- ✓ Heavy Duty Dual Front Part Lance
- ✓ WESTCHOCK® Wheel Chocks
- ✓ 1" Minsup Female Water Inlet
- ✓ 20I Diesel Jerry Can
- 4.5kg Fire Extinguisher
- ✓ Spare Tyre and Jockey Wheel
- ✓ 10L Chemical Bottle