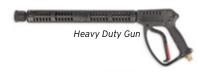

### STANDARD ACCESSORIES

- 30m 3/8" Wire Braid High Pressure Hose and Lockable Hose Reel
- ✓ Heavy Duty Gun & Back Part Lance
- ✓ Heavy Duty Dual Front Part Lance
- ✓ WESTCHOCK® Wheel Chocks
- ✓ 1" Minsup Female Water Inlet
- ✓ 20I Diesel Jerry Can
- 4.5kg Fire Extinguisher
- ✓ Spare Tyre and Jockey Wheel
- ✓ 10L Chemical Bottle