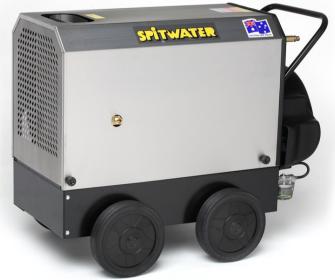

# **PRESSURE CLEANERS**

# Heating Cylinder 230V MAX 3650 PSI | MAX 21 L/min

Part No: SHW11

## **TECHNICAL SPECIFICATIONS**

| MODEL                | SHW11                   |
|----------------------|-------------------------|
| POWER TYPE           | Electric/Diesel         |
| TEMPERATURE          | Hot to 90°              |
| MAX PRESSURE         | 3650 PSI                |
| MAX FLOW RATE        | 21 litres per minute    |
| MOTOR                | Electric Motor          |
|                      | 230 V                   |
| FUEL CAPACITY        | 35 L                    |
| PLUG                 | 210 Amp                 |
| DIMENSIONS L x W x H | 1045 x 600 x 820mm      |
| WEIGHT               | 117 kg                  |
| WHEELS               | Never-flat Solid Wheels |

### **FEATURES**

- ✓ Fully Serviceable
- ✓ Pressure Guage
- ✓ Electric Start
- Washable Water Filter
- Adjustable Temperature
- Automatic Burner Cut Off
- ✓ Large 3/8" ID Seamless Mild Heating Coil