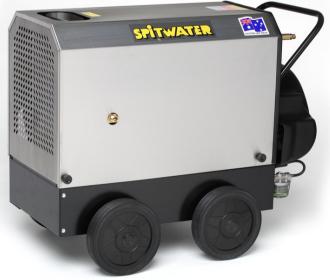

# **PRESSURE CLEANERS**

# Heating Cylinder 12V MAX 3650 PSI | MAX 21 L/min

Part No: SHW11/12V

## **TECHNICAL SPECIFICATIONS**

| MODEL                | SHW11/12V               |
|----------------------|-------------------------|
| POWER TYPE           | Electric/Diesel         |
| TEMPERATURE          | Hot to 90°              |
| MAX PRESSURE         | 3650 PSI                |
| MAX FLOW RATE        | 21 litres per minute    |
| MOTOR                | Electric Motor          |
|                      | 12V                     |
| FUEL CAPACITY        | 35 L                    |
| PLUG                 | 12 V                    |
| DIMENSIONS L x W x H | 1045 x 600 x 820mm      |
| WEIGHT               | 117 kg                  |
| WHEELS               | Never-flat Solid Wheels |

### **FEATURES**

- ✓ Fully Serviceable
- ✓ Pressure Guage
- Electric Start
- Washable Water Filter
- Adjustable Temperature
- ✓ 12V Burner System
- Automatic Burner Cut Off
- ✓ Large 3/8" ID Seamless Mild Heating Coil