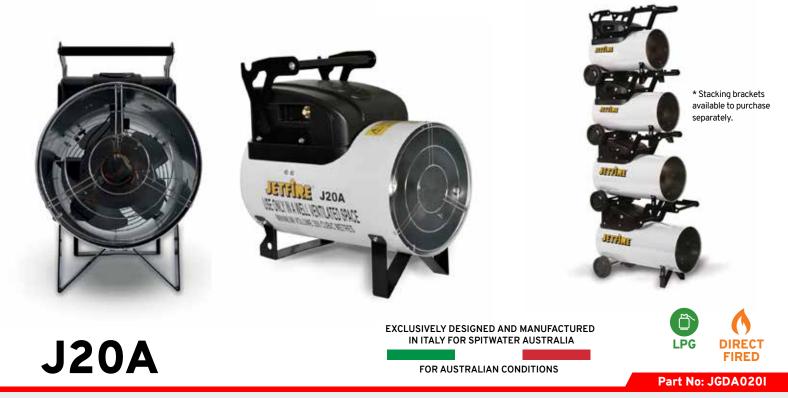

#### **OPTIONAL ACCESSORIES**

- Bracket for Stacking
- Able to be connected to an optional thermostat or timer