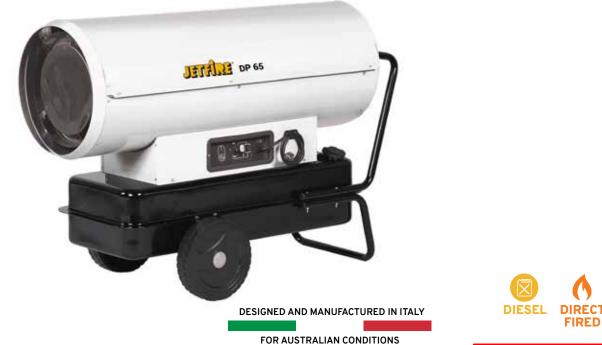

## **INDUSTRIAL HEATERS**

Part No: JDDP065I

**Direct Fired Diesel Space Heater** 

# **DP65**

#### **TECHNICAL SPECIFICATIONS**

| Model                  | DP65                |
|------------------------|---------------------|
| Fuel Supply            | Diesel              |
| Heat Output            | 65 kW               |
| Fuel Consumption       | 6.44 L/hr           |
| Air Flow               | 2500 m³/h           |
| Electricity Supply     | 230V - 10 Amp Plug  |
| Connected Load         | 598 W               |
| Running Time (approx.) | 10 h                |
| Fuel Tank Capacity     | 65 L                |
| Weight                 | 58 kg               |
| Dimensions L x W x H   | 1200 x 555 x 860 mm |

#### FEATURES

- ✓ Fully Automatic Ignition
- Steel Construction Tank, Body and Trolley
- Robust And Reliable
- Portable and Easy To Use
- Lift and Push Handle
- In Built Safety Features Temperature Limit Control Electrical System Protection Flame Out Sensor
- Simple Controls
- Large Wheels