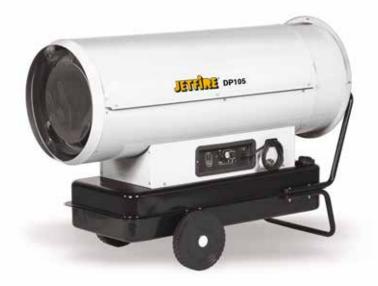

# DP105

## FOR AUSTRALIAN CONDITIONS

FEATURES

- Fully Automatic Ignition
- Steel Construction Tank, Body and Trolley
- Robust and Reliable
- Portable and Easy To Use
- Lift and Push Handle
- In Built Safety Features Temperature Limit Control Electrical System Protection Flame Out Sensor Fan Forced
- Simple Controls
- 🖌 Large Wheels
- Optional External Thermostat