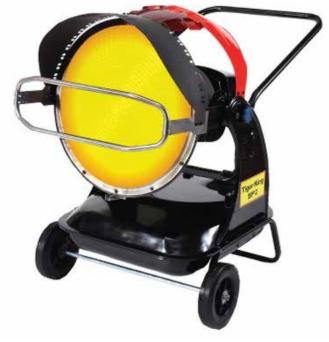

## **INDUSTRIAL HEATERS**

**Infrared Diesel Space Heater** 

DI27
Part No: JDDI027K

### **TECHNICAL SPECIFICATIONS**

| Model                  | DI27               |
|------------------------|--------------------|
| Fuel Supply            | Diesel             |
| Heat Output            | 27 kW              |
| Fuel Consumption       | 2.6 L/h            |
| Electricity Supply     | 230V - 10 Amp Plug |
| Running Time (approx.) | 15 h               |
| Fuel Tank Capacity     | 40 L               |
| Weight                 | 47 kg              |

### **FEATURES**

- Fully Automatic Ignition
- Radiant Heat
- Steel Body
- Portable and Easy To Use
- ✓ In Built Safety Features
  Temperature Limit Control
  Electrical System Protection
  Flame Out Sensor
  Run Time Fuel Guage
  Inbuilt Room Thermostat
  Auto Cooling
- On/Off Switch with Silicone Cover
- ✓ LED Digital Diagnostic