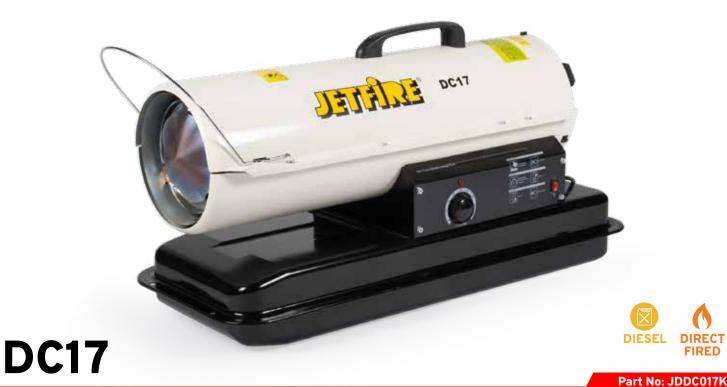

# **INDUSTRIAL HEATERS**

### **Direct Fired Diesel Space Heater**

#### **TECHNICAL SPECIFICATIONS**

| Model                  | DC17               |
|------------------------|--------------------|
| Fuel Supply            | Diesel/Kerosene    |
| Heat Output            | 17 kW              |
| Fuel Consumption       | 1.37 L/h           |
| Air Flow               | 357 m³/h           |
| Electricity Supply     | 240V - 10 Amp Plug |
| Connected Load         | 140 W              |
| Minimum Room Volume    | 145 m³             |
| Running Time (approx.) | 13 h               |
| Fuel Tank Capacity     | 19 L               |
| Weight                 | 12 kg              |
| Dimensions L x W x H   | 810 x 300 x 420 mm |